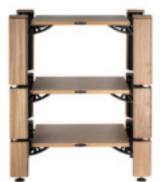

#### Example designs using the four building blocks: Shelf-kit, and corner pillars in three different sizes

3-shelf-kit design example

3-shelf-kit design example

2-shelf-kit design example

1-shelf-kit design example

3-shelf-kit design example

3-shelf-kit design example

3-shelf-kit design example

3-shelf-kit design example