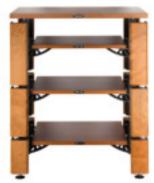

### **Hvbrid Wood**

Hybrid Wood is a further developed concept within the Hybrid rack series. New aluminum corner-pillars are dressed in solid wood, for a luxury appearance that blends in the home. Solid wood parts are available in cherry, black oak, oak and walnut of interior design quality. Preferably shelfs or concrete shelfs. The pillars can be ordered with or without

Integrated Isolation System. Just as in the original Hybrid and Disk of Silence, it's the same mechanical suspension spring system, that cancel out all non-desired vibrations, that origin through the floor or from the components within the rack. In Hybrid Wood the isolation system is combined with matching veneer hidden in the pillar in order to be more elegant and discrete. Hybrid Wood Turntable Top Shelf is also available.

#### Example designs using the four building blocks: Shelf-kit, and corner pillars in three different sizes

3-shelf-kit design example

3-shelf-kit design example

2-shelf-kit design example

1-shelf-kit design example

3-shelf-kit design example

3-shelf-kit design example

3-shelf-kit design example

3-shelf-kit design example