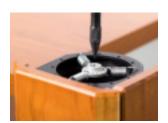

Integrated Isolation System. Just as in the original Hybrid and Disk of Silence, it's the same mechanical suspension spring system, that cancel out all non-desired vibrations, that origin through the floor or from the components within the rack. In Hybrid Wood the isolation system is combined with matching veneer hidden in the pillar in order to be more elegant and discrete. Hybrid Wood Turntable Top Shelf is also available.

#### Hybrid Wood options and accessories

Sideboard in black oak, Oak, Walnut or Cherry

Isolation system

Top lid in oak, walnut, black oak and cherry

Turn table shelf in black oak, Oak, Walnut and Cherry

Floor Protectors