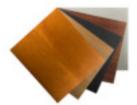

#### Hybrid Wood building blocks: The Shelf-kit (shelves and extrusion) and corner pillars

Corner pillars in black oak, walnut, oak and cherry

Shelves in concrete, walnut, black oak, oak and cherry

Extrusion in silver, copper or black aluminum