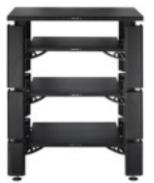

#### Example designs using the four building blocks: Shelf-kit, and corner pillars in three different sizes

3-shelf-kit design example

3-shelf-kit design example

2-shelf-kit design example

1-shelf-kit design example

3-shelf-kit design example

3-shelf-kit design example

3-shelf-kit design example

3-shelf-kit design example