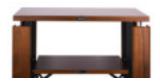

### **Hvbrid Wood**

Hybrid Wood is a further developed concept within the Hybrid rack series. New aluminum corner-pillars are dressed in solid wood, for a luxury appearance that blends in the home. Solid wood parts are available in cherry, black oak, oak and walnut of interior design quality. Preferably shelfs or concrete shelfs. The pillars can be ordered with or without

Integrated Isolation System. Just as in the original Hybrid and Disk of Silence, it's the same mechanical suspension spring system, that cancel out all non-desired vibrations, that origin through the floor or from the components within the rack. In Hybrid Wood the isolation system is combined with matching veneer hidden in the pillar in order to be more elegant and discrete. Hybrid Wood Turntable Top Shelf is also available.

The new Turntable Top Shelf is made of a unique sandwich board, specially developed for acoustic damping, with matching veneers. Additionally, the Hybrid Wood rack can also be equipped with the Hybrid Accessory Sideboard.

Standard pillar lengths are 200, 275 and 350mm.