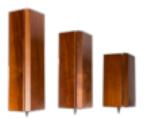

damping, with matching veneers. Additionally, the Hybrid Wood rack can also be equipped with the Hybrid Accessory Sideboard.

Standard pillar lengths are 200, 275 and 350mm.



## **Hybrid Wood**

#### Example designs using the four building blocks: Shelf-kit, and corner pillars in three different sizes



3-shelf-kit design example



3-shelf-kit design example



2-shelf-kit design example



1-shelf-kit design example



3-shelf-kit design example



3-shelf-kit design example



3-shelf-kit design example



3-shelf-kit design example

#### Hybrid Wood building blocks: The Shelf-kit (shelves and extrusion) and corner pillars



Corner pillars in black oak, walnut, oak and cherry



Shelves in concrete, walnut, black oak, oak and cherry



Extrusion in silver, copper or black aluminum



Three different pillar lengths

#### Hybrid Wood options and accessories



Sideboard in black oak, Oak, Walnut or Cherry



Isolation system



Top lid in oak, walnut, black oak and cherry



Turn table shelf in black oak, Oak, Walnut and Cherry



Floor Protectors



Spike Fixed Floor Protector



Feet of Concrete

## **SOLID TECH**

info@solid-tech.net www.solid-tech.net +46(0)40 491352 Sporregatan 25, SE-21377 Malmö, Sweden

**More information and distributor list** is available in homepage