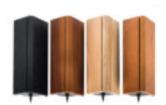

#### Hybrid Wood building blocks: The Shelf-kit (shelves and extrusion) and corner pillars

Corner pillars in black oak, walnut, oak and cherry

Shelves in concrete, walnut, black oak, oak and cherry

Extrusion in silver, copper or black aluminum