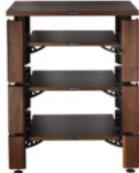

#### Example designs using the four building blocks: Shelf-kit, and corner pillars in three different sizes

3-shelf-kit design example

3-shelf-kit design example

2-shelf-kit design example

1-shelf-kit design example

3-shelf-kit design example

3-shelf-kit design example

3-shelf-kit design example

3-shelf-kit design example