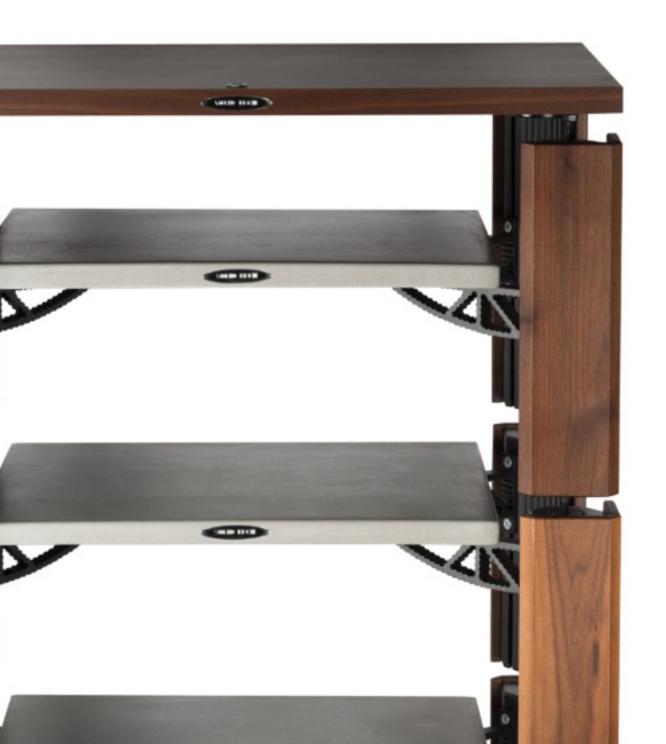

### **Hvbrid Wood**

Hybrid Wood is a further developed concept within the Hybrid rack series. New aluminum corner-pillars are dressed in solid wood, for a luxury appearance that blends in the home. Solid wood parts are available in cherry, black oak, oak and walnut of interior design quality. Preferably shelfs or concrete shelfs. The pillars can be ordered with or without

Integrated Isolation System. Just as in the original Hybrid and Disk of Silence, it's the same mechanical suspension spring system, that cancel out all non-desired vibrations, that origin through the floor or from the components within the rack. In Hybrid Wood the isolation system is combined with matching veneer hidden in the pillar in order to be more elegant and discrete. Hybrid Wood Turntable Top Shelf is also available.

The new Turntable Top Shelf is made of a unique sandwich board, specially developed for acoustic damping, with matching veneers. Additionally, the Hybrid Wood rack can also be equipped with the Hybrid Accessory Sideboard.

#### Hybrid Wood building blocks: The Shelf-kit (shelves and extrusion) and corner pillars

Corner pillars in black oak, walnut, oak and cherry

Shelves in concrete, walnut, black oak, oak and cherry

Extrusion in silver, copper or black aluminum