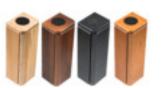

### **Hvbrid Wood**

Hybrid Wood is a further developed concept within the Hybrid rack series. New aluminum corner-pillars are dressed in solid wood, for a luxury appearance that blends in the home. Solid wood parts are available in cherry, black oak, oak and walnut of interior design quality. Preferably shelfs or concrete shelfs. The pillars can be ordered with or without

#### Hybrid Wood building blocks: The Shelf-kit (shelves and extrusion) and corner pillars

Corner pillars in black oak, walnut, oak and cherry

Shelves in concrete, walnut, black oak, oak and cherry

Extrusion in silver, copper or black aluminum