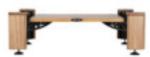

### **Hvbrid Wood**

Hybrid Wood is a further developed concept within the Hybrid rack series. New aluminum corner-pillars are dressed in solid wood, for a luxury appearance that blends in the home. Solid wood parts are available in cherry, black oak, oak and walnut of interior design quality. Preferably shelfs or concrete shelfs. The pillars can be ordered with or without

Integrated Isolation System. Just as in the original Hybrid and Disk of Silence, it's the same mechanical suspension spring system, that cancel out all non-desired vibrations, that origin through the floor or from the components within the rack. In Hybrid Wood the isolation system is combined with matching veneer hidden in the pillar in order to be more elegant and discrete. Hybrid Wood Turntable Top Shelf is also available.

The new Turntable Top Shelf is made of a unique sandwich board, specially developed for acoustic damping, with matching veneers. Additionally, the Hybrid Wood rack can also be equipped with the Hybrid Accessory Sideboard.

Standard pillar lengths are 200, 275 and 350mm.