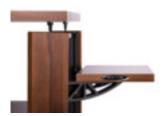

The new Turntable Top Shelf is made of a unique sandwich board, specially developed for acoustic damping, with matching veneers. Additionally, the Hybrid Wood rack can also be equipped with the Hybrid Accessory Sideboard.

#### Hybrid Wood options and accessories

Sideboard in black oak, Oak, Walnut or Cherry

Isolation system

Top lid in oak, walnut, black oak and cherry

Turn table shelf in black oak, Oak, Walnut and Cherry

Floor Protectors