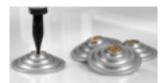

#### Hybrid Wood options and accessories

Sideboard in black oak, Oak, Walnut or Cherry

Isolation system

Top lid in oak, walnut, black oak and cherry

Turn table shelf in black oak, Oak, Walnut and Cherry

Floor Protectors

Spike Fixed Floor Protector

Feet of Concrete